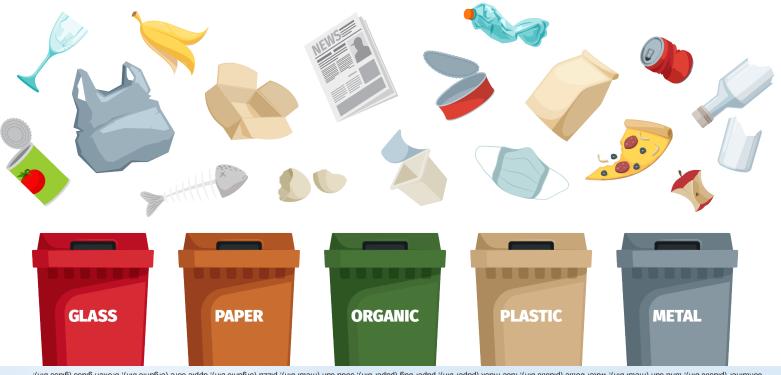

## MISSIONS SORTING FOR A GLEANER PLANET

Cash and Violet worked hard to clean up Megatown Park, but now they have a big pile of items that need to be sorted into the right trash or recycle bin. Can you help them figure out where each item should go? Draw a line from the item to the correct bin. DID YOU KNOW? Some of these recyclables, like cans and bottles, can be turned in for cash. That means you can help the Earth and grow your savings at the same time!

Answers: fancy glass (glass bin), formatio can (metal bin), paledic bottle (plastic bin), face mask (paper bin), paper bed (organic bin), paper bag (paper bin), sods can (metal bin), pizza (organic bin), apple core (organic bin), beaver blass (glass bin), beaver bag (paper bin), beaver bin), beaver bag (paper bin), b